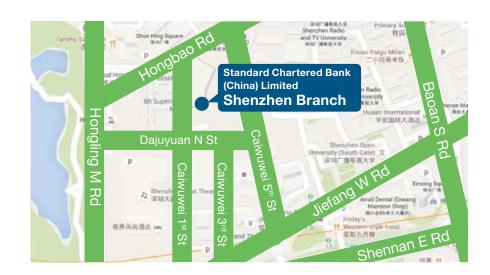

## Standard Chartered Bank (China) Limited Shenzhen Branch

## Address:

Unit 101F & 131, Ground Floor, KK Mall, No. 5016, Shennan East Road, Luohu District, Shenzhen, Guangdong Province, 518001, P.R. China

Telephone: (86-755) 22962688

You are also cordially invited to visit other Standard Chartered branches/ATM/CDM locations, login to our Online Banking or use 24-Hour Phone banking to satisfy your banking needs conveniently.